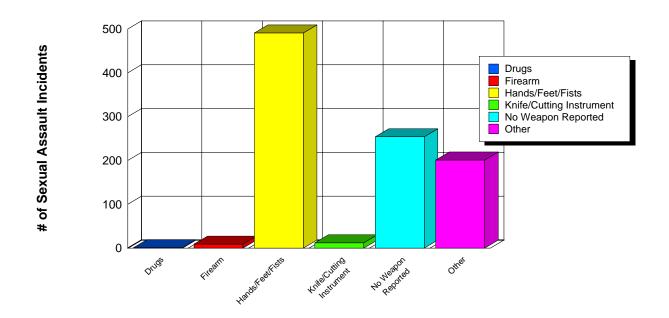

|    | Arrests (Group "A" and "B") by Agency (Table)535                                                                                                                                                                                                                                                               |
|----|----------------------------------------------------------------------------------------------------------------------------------------------------------------------------------------------------------------------------------------------------------------------------------------------------------------|
| Se | ction III – Special Reports650<br>Seized Drug Report Summary (Table)651                                                                                                                                                                                                                                        |
|    | Domestic Violence Domestic Violence                                                                                                                                                                                                                                                                            |
|    | Sexual Assault Sexual Assault 684 Adult versus Juvenile Offenders 685 Offenders Reported and Arrested (Chart) 686 Adult versus Juvenile Victims (Table) 687 Offender Relationship – Adult vs. Juvenile (Table) 687 Victim's Relationship to Offender (Chart) 688 Location (Chart) 689 Weapons Used (Chart) 690 |
|    | Hate/Bias Crimes  Hate/Bias Crimes                                                                                                                                                                                                                                                                             |
| Ар | pendix                                                                                                                                                                                                                                                                                                         |
|    | Offense Definitions699                                                                                                                                                                                                                                                                                         |