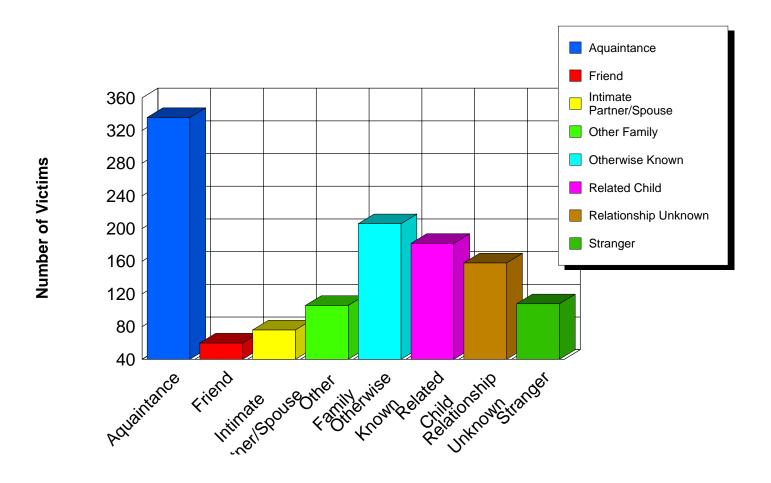

|    | Arrests (Group "A" and "B") by Agency (Table)535                                                                                                                                                                                                                                                               |
|----|----------------------------------------------------------------------------------------------------------------------------------------------------------------------------------------------------------------------------------------------------------------------------------------------------------------|
| Se | ction III – Special Reports650<br>Seized Drug Report Summary (Table)651                                                                                                                                                                                                                                        |
|    | Domestic Violence Domestic Violence                                                                                                                                                                                                                                                                            |
|    | Sexual Assault Sexual Assault 684 Adult versus Juvenile Offenders 685 Offenders Reported and Arrested (Chart) 686 Adult versus Juvenile Victims (Table) 687 Offender Relationship – Adult vs. Juvenile (Table) 687 Victim's Relationship to Offender (Chart) 688 Location (Chart) 689 Weapons Used (Chart) 690 |
|    | Hate/Bias Crimes  Hate/Bias Crimes                                                                                                                                                                                                                                                                             |
| Ар | pendix                                                                                                                                                                                                                                                                                                         |
|    | Offense Definitions699                                                                                                                                                                                                                                                                                         |