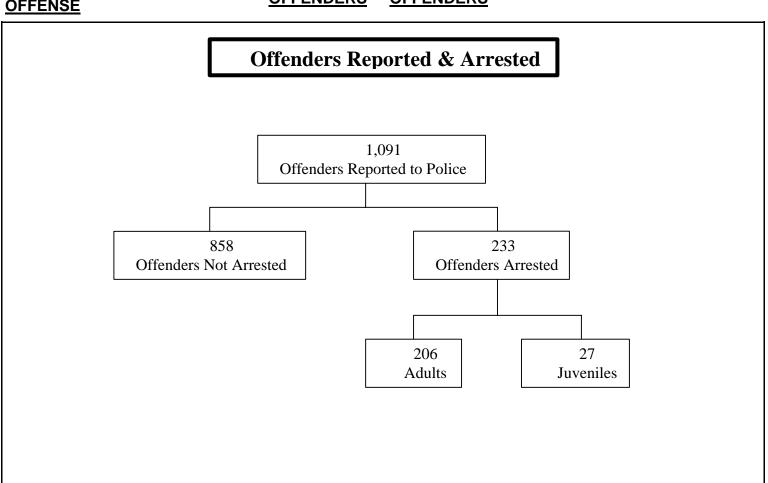

|    | Arrests (Group "A" and "B") by Agency (Table)535                                                                                                                                                                                                                                                               |
|----|----------------------------------------------------------------------------------------------------------------------------------------------------------------------------------------------------------------------------------------------------------------------------------------------------------------|
| Se | ction III – Special Reports650<br>Seized Drug Report Summary (Table)651                                                                                                                                                                                                                                        |
|    | Domestic Violence Domestic Violence                                                                                                                                                                                                                                                                            |
|    | Sexual Assault Sexual Assault 684 Adult versus Juvenile Offenders 685 Offenders Reported and Arrested (Chart) 686 Adult versus Juvenile Victims (Table) 687 Offender Relationship – Adult vs. Juvenile (Table) 687 Victim's Relationship to Offender (Chart) 688 Location (Chart) 689 Weapons Used (Chart) 690 |
|    | Hate/Bias Crimes  Hate/Bias Crimes                                                                                                                                                                                                                                                                             |
| Ар | pendix                                                                                                                                                                                                                                                                                                         |
|    | Offense Definitions699                                                                                                                                                                                                                                                                                         |