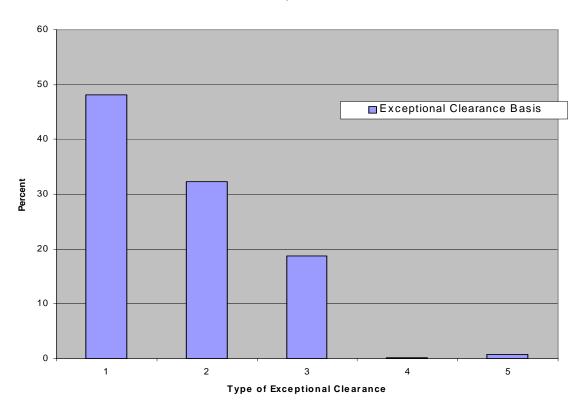

# TABLE OF CONTENTS (2003)

|          | ctory Letter                                                           |     |
|----------|------------------------------------------------------------------------|-----|
| Letter o | f Transmittal                                                          |     |
|          | f Contents                                                             |     |
|          | rd                                                                     |     |
| Introduc | ction                                                                  | 2   |
|          | Collection Design                                                      |     |
|          | Implementation                                                         |     |
|          | Participation                                                          |     |
| Method   | ology                                                                  | 6   |
|          |                                                                        |     |
| Crime R  | Rate                                                                   | 7   |
|          |                                                                        |     |
| Section  |                                                                        |     |
|          | Number of Incidents, Offenses, Persons Victimized and Known Offenders. | 136 |
|          | Number of Incidents, Offenses, Persons Victimized and Known Offenders  |     |
|          | (Crime against Persons) (Table)                                        | 158 |
|          | Number of Incidents, Offenses, Persons Victimized and Known Offenders  |     |
|          | (Crime against Property) (Table)                                       | 159 |
|          | Number of Incidents, Offenses, Persons Victimized and Known Offenders  |     |
|          | (Crime against Society) (Table)                                        |     |
|          | Incidents                                                              |     |
|          | Number of Incidents by Time of Day (Chart)                             |     |
|          | Number of Incidents by Time of Day (Table)                             |     |
|          | Offenses by Exceptional Clearance                                      |     |
|          | Exceptional Clearance Basis (Chart)                                    |     |
|          | Offenses by Exceptional Clearance (Table)                              |     |
|          | Offenses                                                               |     |
|          | Number and Percent of Offenses Completed and Attempted (Table)         |     |
|          | Percent Distribution of Location by Type of Crime (Table)              |     |
|          | Number of Offenses by Weapons, Selected Offenses (Table)               |     |
|          | Victims                                                                |     |
|          | Number of Victims by Type (Table)                                      |     |
|          | Number of Violent Crime Victims by Age, Sex and Race (Table)           |     |
|          | Number of Persons Victimized by Offenses and Resident Status (Table)   |     |
|          | Property                                                               |     |
|          | Value of Property Loss Due to Criminal Action, Property Type (Table)   | 176 |
|          | Value of Property Recovered or Seized by Law Enforcement Agencies,     |     |
|          | Property Type (Table)                                                  |     |
|          | Offenders                                                              |     |
|          | Number of Known Offenders per Incident (Table)                         |     |
|          | Offender Race versus Victim Race, Violent Crime (Table)                | 180 |
|          | Number of Persons Arrested: Types of Weapons Possessed,                |     |
|          | Offenses (Table)                                                       |     |
|          | Group "B" Arrestee Count and Offenses (Table)                          | 184 |
|          | W 1 1 W 2 1 1 1 1 1 1 1 1 1 1 1 1 1 1 1                                |     |
| Section  | II – Jurisdictional Reporting                                          | 185 |
|          | Age and Sex of Victims Known to Law Enforcement, Crimes Against        | 400 |
|          | Persons and Property (Table)                                           | 186 |
|          | Age and Sex of Offenders Known to Law Enforcement, Crimes Against      |     |
|          | Persons and Property (Table)                                           |     |
|          | Offenses (Group "A") by Agency (Table)                                 | 283 |