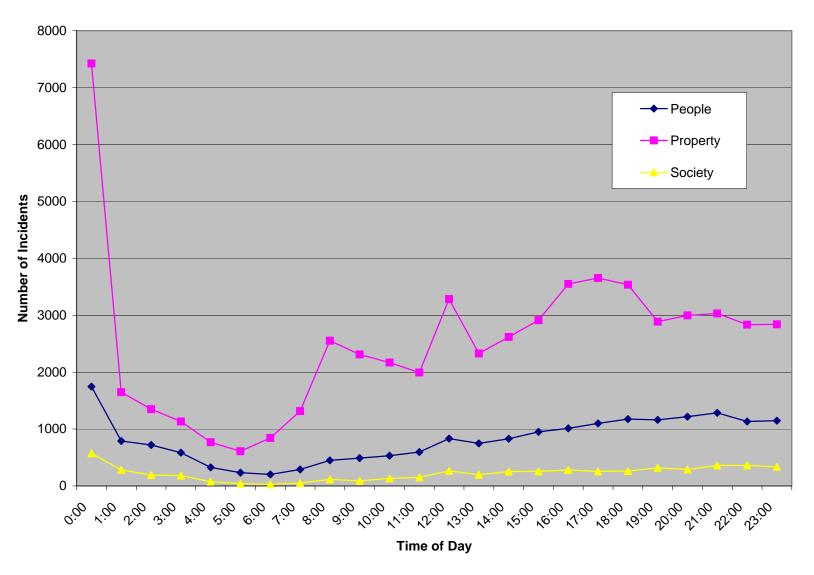

# TABLE OF CONTENTS (2003)

|          | ctory Letter                                                           |     |
|----------|------------------------------------------------------------------------|-----|
| Letter o | f Transmittal                                                          |     |
|          | f Contents                                                             |     |
|          | rd                                                                     |     |
| Introduc | ction                                                                  | 2   |
|          | Collection Design                                                      |     |
|          | Implementation                                                         |     |
|          | Participation                                                          |     |
| Method   | ology                                                                  | 6   |
|          |                                                                        |     |
| Crime R  | Rate                                                                   | 7   |
|          |                                                                        |     |
| Section  |                                                                        |     |
|          | Number of Incidents, Offenses, Persons Victimized and Known Offenders. | 136 |
|          | Number of Incidents, Offenses, Persons Victimized and Known Offenders  |     |
|          | (Crime against Persons) (Table)                                        | 158 |
|          | Number of Incidents, Offenses, Persons Victimized and Known Offenders  |     |
|          | (Crime against Property) (Table)                                       | 159 |
|          | Number of Incidents, Offenses, Persons Victimized and Known Offenders  |     |
|          | (Crime against Society) (Table)                                        |     |
|          | Incidents                                                              |     |
|          | Number of Incidents by Time of Day (Chart)                             |     |
|          | Number of Incidents by Time of Day (Table)                             |     |
|          | Offenses by Exceptional Clearance                                      |     |
|          | Exceptional Clearance Basis (Chart)                                    |     |
|          | Offenses by Exceptional Clearance (Table)                              |     |
|          | Offenses                                                               |     |
|          | Number and Percent of Offenses Completed and Attempted (Table)         |     |
|          | Percent Distribution of Location by Type of Crime (Table)              |     |
|          | Number of Offenses by Weapons, Selected Offenses (Table)               |     |
|          | Victims                                                                |     |
|          | Number of Victims by Type (Table)                                      |     |
|          | Number of Violent Crime Victims by Age, Sex and Race (Table)           |     |
|          | Number of Persons Victimized by Offenses and Resident Status (Table)   |     |
|          | Property                                                               |     |
|          | Value of Property Loss Due to Criminal Action, Property Type (Table)   | 176 |
|          | Value of Property Recovered or Seized by Law Enforcement Agencies,     |     |
|          | Property Type (Table)                                                  |     |
|          | Offenders                                                              |     |
|          | Number of Known Offenders per Incident (Table)                         |     |
|          | Offender Race versus Victim Race, Violent Crime (Table)                | 180 |
|          | Number of Persons Arrested: Types of Weapons Possessed,                |     |
|          | Offenses (Table)                                                       |     |
|          | Group "B" Arrestee Count and Offenses (Table)                          | 184 |
|          | W 1 1 W 2 1 1 1 1 1 1 1 1 1 1 1 1 1 1 1                                |     |
| Section  | II – Jurisdictional Reporting                                          | 185 |
|          | Age and Sex of Victims Known to Law Enforcement, Crimes Against        | 400 |
|          | Persons and Property (Table)                                           | 186 |
|          | Age and Sex of Offenders Known to Law Enforcement, Crimes Against      |     |
|          | Persons and Property (Table)                                           |     |
|          | Offenses (Group "A") by Agency (Table)                                 | 283 |