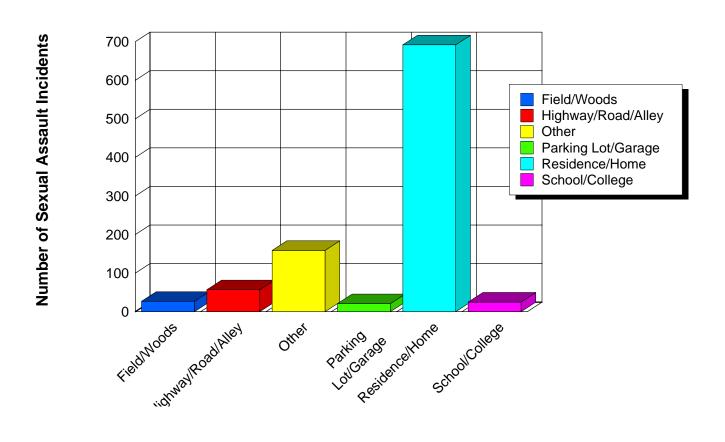

|    | Arrests (Group "A" and "B") by Agency (Table)535                                                                                                                                                                                                                                                               |
|----|----------------------------------------------------------------------------------------------------------------------------------------------------------------------------------------------------------------------------------------------------------------------------------------------------------------|
| Se | ction III – Special Reports650<br>Seized Drug Report Summary (Table)651                                                                                                                                                                                                                                        |
|    | Domestic Violence Domestic Violence                                                                                                                                                                                                                                                                            |
|    | Sexual Assault Sexual Assault 684 Adult versus Juvenile Offenders 685 Offenders Reported and Arrested (Chart) 686 Adult versus Juvenile Victims (Table) 687 Offender Relationship – Adult vs. Juvenile (Table) 687 Victim's Relationship to Offender (Chart) 688 Location (Chart) 689 Weapons Used (Chart) 690 |
|    | Hate/Bias Crimes  Hate/Bias Crimes                                                                                                                                                                                                                                                                             |
| Ар | pendix                                                                                                                                                                                                                                                                                                         |
|    | Offense Definitions699                                                                                                                                                                                                                                                                                         |